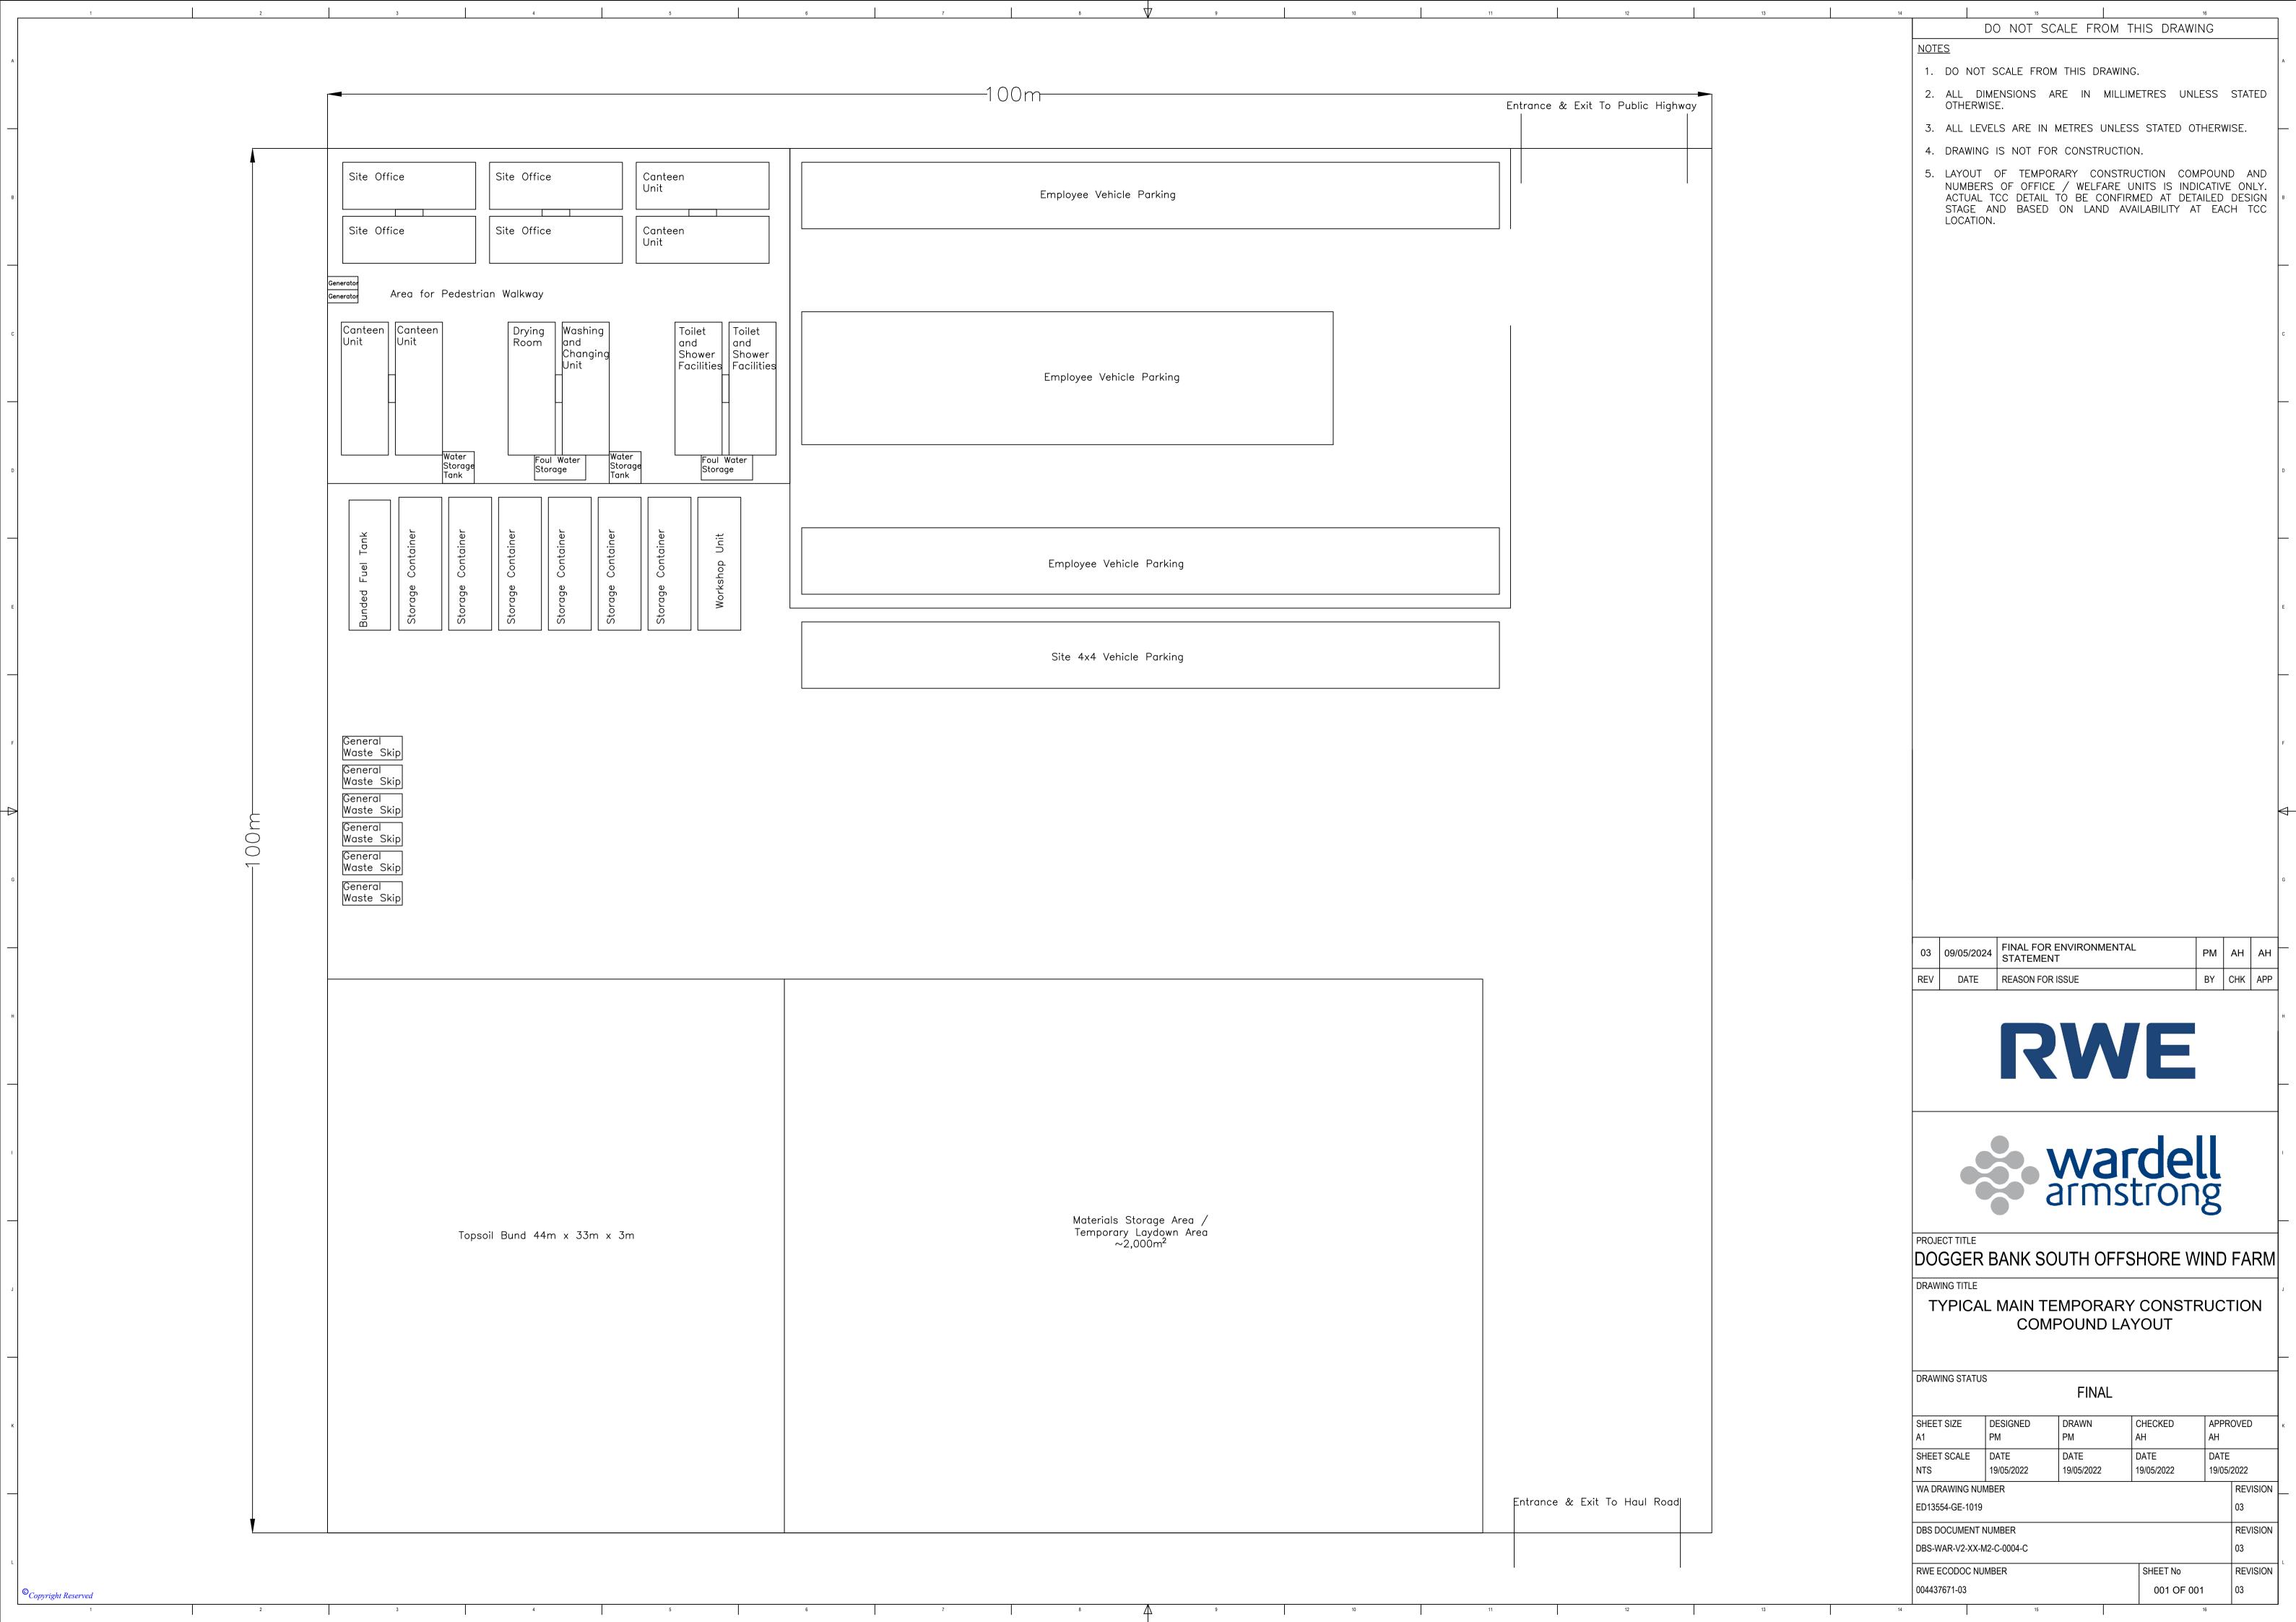

| Revision Change Log |        |         |                                                                                                                                                                                                                                                                                                                                                                                                                                                                                                                                                                                                                                                                                                                                                                                                                                                                                                                                                                                                                                  |  |
|---------------------|--------|---------|----------------------------------------------------------------------------------------------------------------------------------------------------------------------------------------------------------------------------------------------------------------------------------------------------------------------------------------------------------------------------------------------------------------------------------------------------------------------------------------------------------------------------------------------------------------------------------------------------------------------------------------------------------------------------------------------------------------------------------------------------------------------------------------------------------------------------------------------------------------------------------------------------------------------------------------------------------------------------------------------------------------------------------|--|
| Rev No.             | Page   | Section | Description                                                                                                                                                                                                                                                                                                                                                                                                                                                                                                                                                                                                                                                                                                                                                                                                                                                                                                                                                                                                                      |  |
| 01                  | N/A    | N/A     | Submitted for DCO Application                                                                                                                                                                                                                                                                                                                                                                                                                                                                                                                                                                                                                                                                                                                                                                                                                                                                                                                                                                                                    |  |
| 02                  | 4 to 9 | N/A     | Appendix 5-3 Engineering Drawings has been updated where necessary following the acceptance of <b>Project Change Request 2</b> [AS-152] to demonstrate the change to the Onshore Substation Zone in regards to engineering design or to address an Action Point as referenced below:  • Substation Zone HVDC Option Indicative                                                                                                                                                                                                                                                                                                                                                                                                                                                                                                                                                                                                                                                                                                   |  |
|                     |        |         | <ul> <li>Substation Zone HVDC Option Indicative General Arrangement (Single) – updated for Project Change Request 2 [AS-152]</li> <li>Substation Zone HVDC Option Indicative General Arrangement (Co-Located) - updated for Project Change Request 2 [AS-152]</li> <li>Substation Zone HVDC Cut / Fill (Single) - updated for Project Change Request 2 [AS-152]</li> <li>Substation Zone HVDC Option Cut / Fill (Colocated) - updated for Project Change Request 2 [AS-152]</li> <li>Typical Main TCC Layout - unchanged from Revision 1</li> <li>Typical Satellite TCC Compound- unchanged from Revision 1</li> <li>Indicative layout of HDD for maximum electrical design scenario - less than 10m burial depth (2 x HVDC) - additional drawing in response to Action Point 41 as referenced in The Applicants' Responses to January 2025 Action Points (Revision 2) [AS-155].</li> <li>Indicative layout of HDD for maximum electrical design scenario - up to 20m burial depth (2 x HVDC) - additional drawing in</li> </ul> |  |
|                     |        |         | response to Action Point 41 as referenced in The Applicants' Responses to January 2025 Action Points (Revision 2) [AS-155].  Indicative layout of HDD for 400kV maximum electrical design scenario – up to 20m burial depth (2 x HVDC) – additional drawing in response to Action Point 41 as referenced in The Applicants' Responses to January 2025 Action Points (Revision 2) [AS-155].                                                                                                                                                                                                                                                                                                                                                                                                                                                                                                                                                                                                                                       |  |