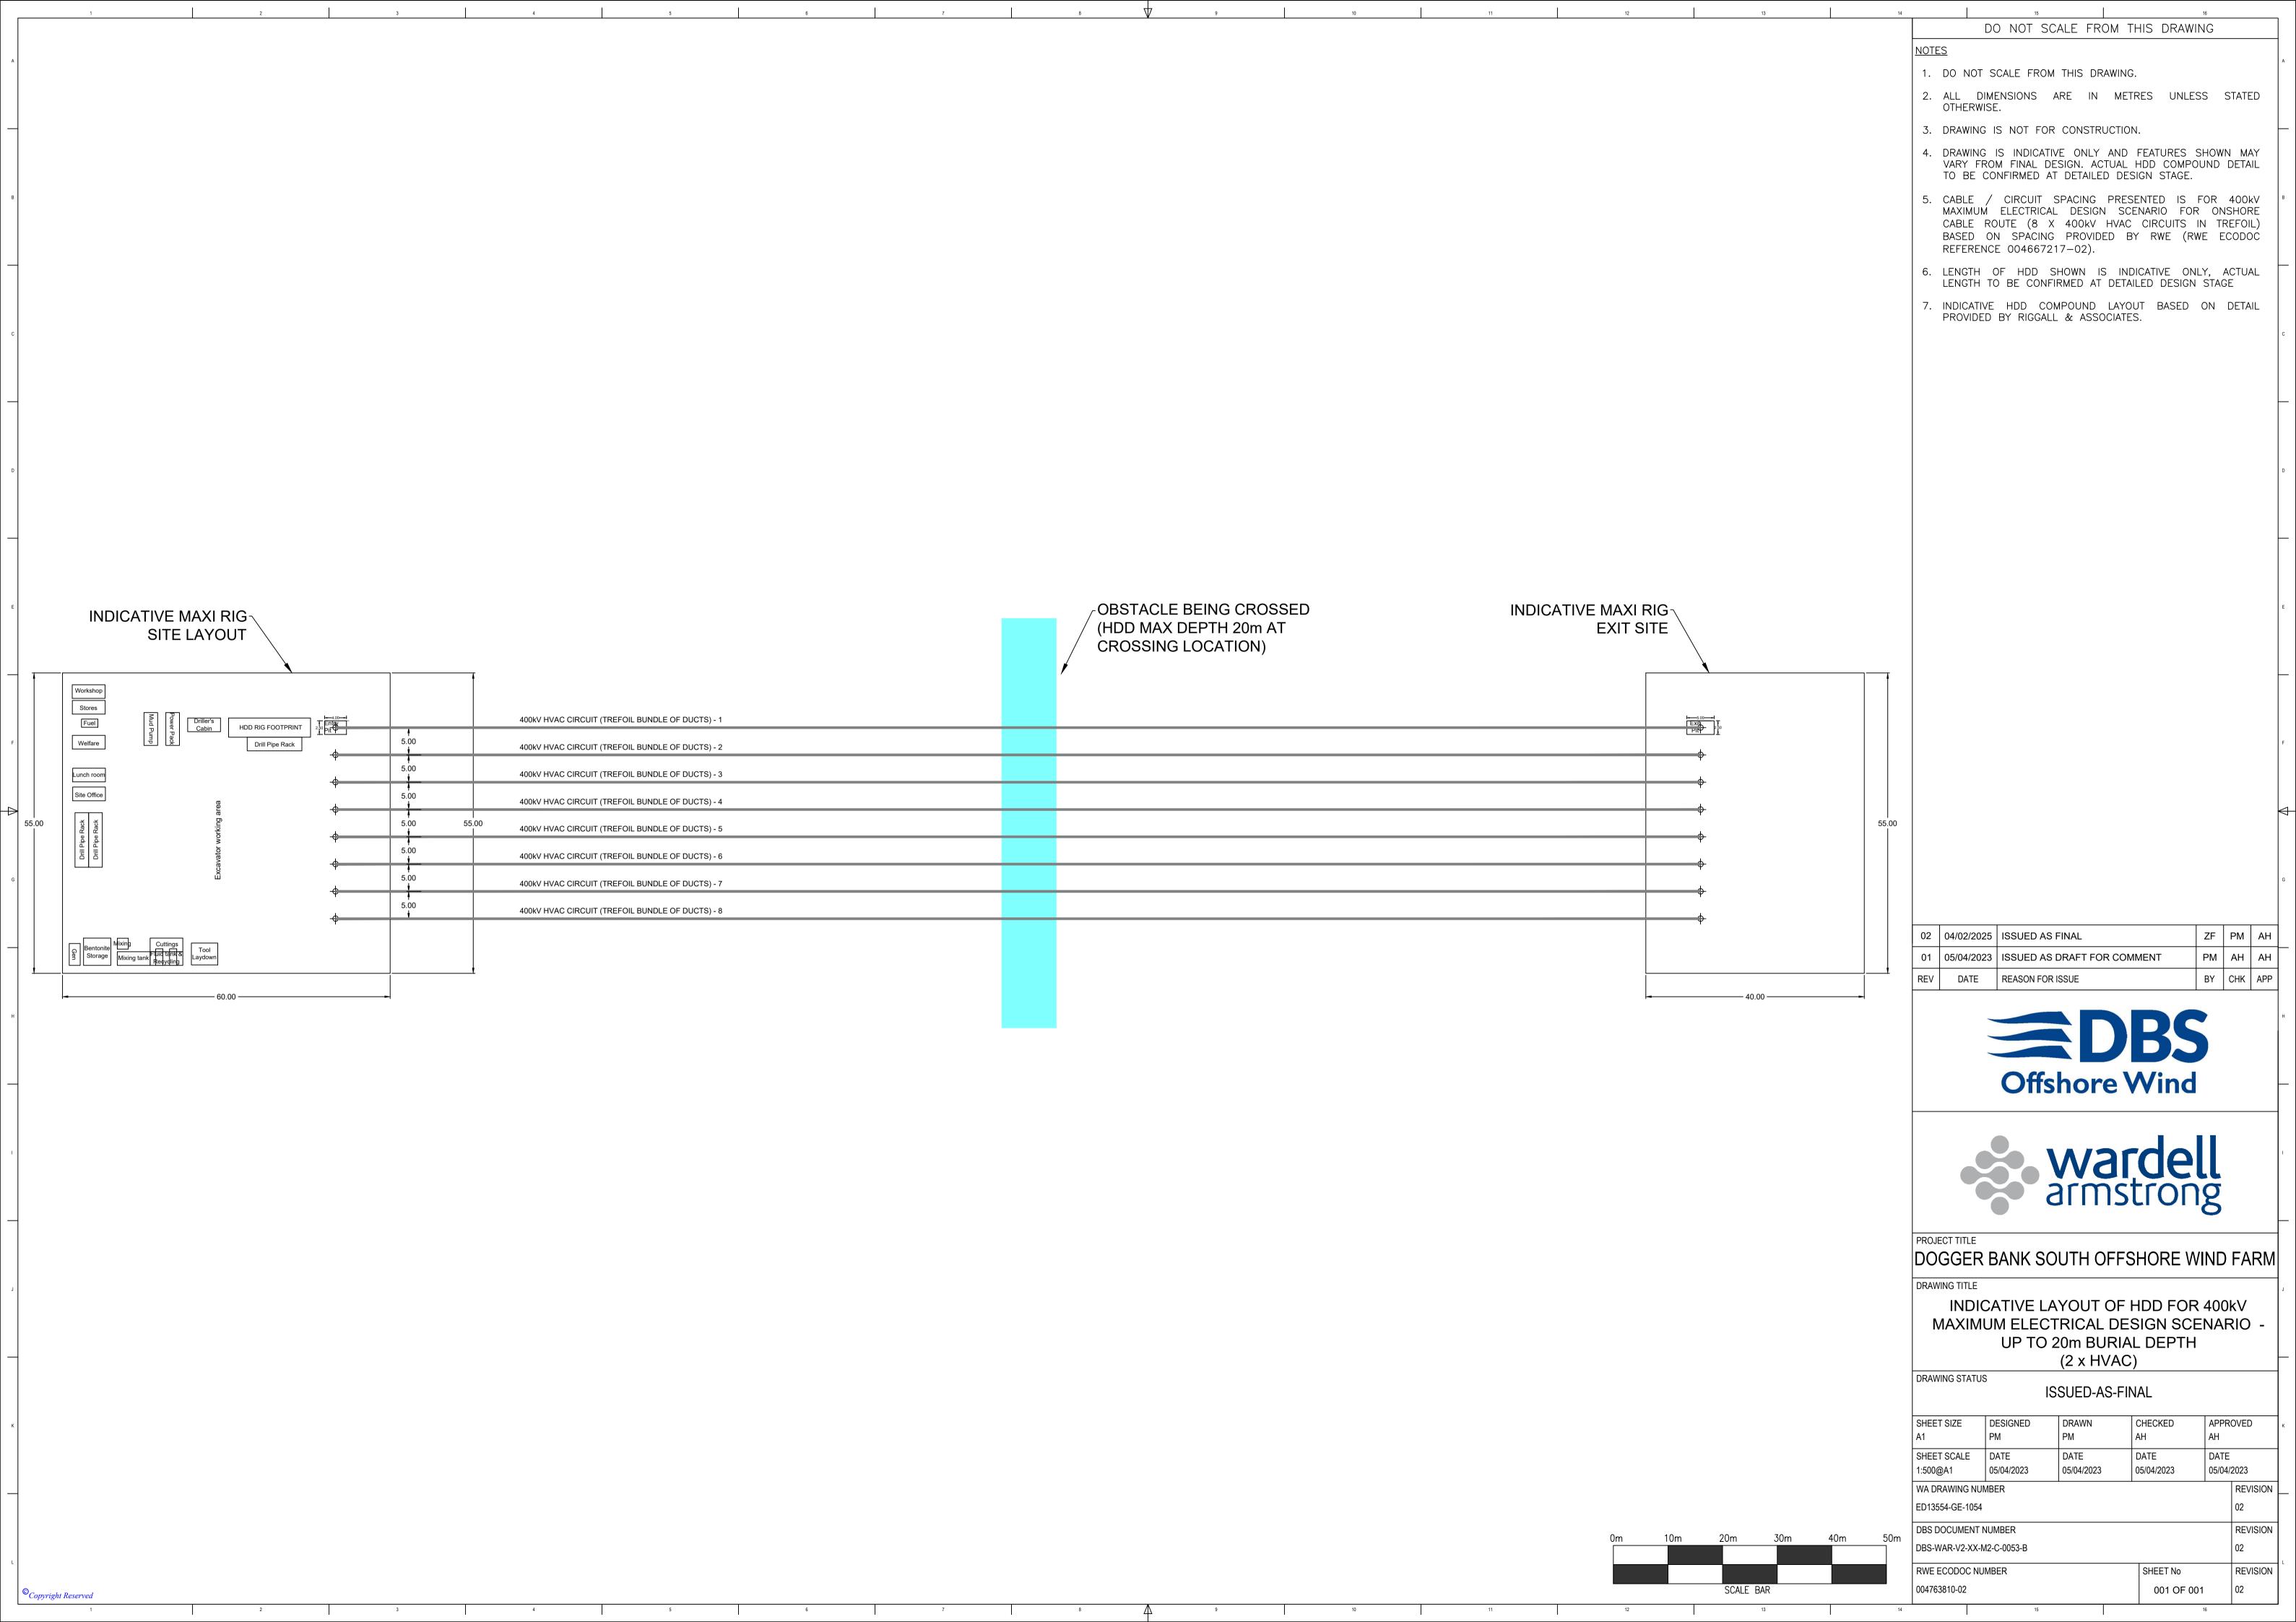

| Revision Change Log |        |         |                                                                                                                                                                                                                                                                                                                                                                                                                                                                                                                                                                                                                                                                                                                                                                                                                                                                                                                                                                                                                                  |  |
|---------------------|--------|---------|----------------------------------------------------------------------------------------------------------------------------------------------------------------------------------------------------------------------------------------------------------------------------------------------------------------------------------------------------------------------------------------------------------------------------------------------------------------------------------------------------------------------------------------------------------------------------------------------------------------------------------------------------------------------------------------------------------------------------------------------------------------------------------------------------------------------------------------------------------------------------------------------------------------------------------------------------------------------------------------------------------------------------------|--|
| Rev No.             | Page   | Section | Description                                                                                                                                                                                                                                                                                                                                                                                                                                                                                                                                                                                                                                                                                                                                                                                                                                                                                                                                                                                                                      |  |
| 01                  | N/A    | N/A     | Submitted for DCO Application                                                                                                                                                                                                                                                                                                                                                                                                                                                                                                                                                                                                                                                                                                                                                                                                                                                                                                                                                                                                    |  |
| 02                  | 4 to 9 | N/A     | Appendix 5-3 Engineering Drawings has been updated where necessary following the acceptance of <b>Project Change Request 2</b> [AS-152] to demonstrate the change to the Onshore Substation Zone in regards to engineering design or to address an Action Point as referenced below:  • Substation Zone HVDC Option Indicative                                                                                                                                                                                                                                                                                                                                                                                                                                                                                                                                                                                                                                                                                                   |  |
|                     |        |         | <ul> <li>Substation Zone HVDC Option Indicative General Arrangement (Single) – updated for Project Change Request 2 [AS-152]</li> <li>Substation Zone HVDC Option Indicative General Arrangement (Co-Located) - updated for Project Change Request 2 [AS-152]</li> <li>Substation Zone HVDC Cut / Fill (Single) - updated for Project Change Request 2 [AS-152]</li> <li>Substation Zone HVDC Option Cut / Fill (Colocated) - updated for Project Change Request 2 [AS-152]</li> <li>Typical Main TCC Layout - unchanged from Revision 1</li> <li>Typical Satellite TCC Compound- unchanged from Revision 1</li> <li>Indicative layout of HDD for maximum electrical design scenario - less than 10m burial depth (2 x HVDC) - additional drawing in response to Action Point 41 as referenced in The Applicants' Responses to January 2025 Action Points (Revision 2) [AS-155].</li> <li>Indicative layout of HDD for maximum electrical design scenario - up to 20m burial depth (2 x HVDC) - additional drawing in</li> </ul> |  |
|                     |        |         | response to Action Point 41 as referenced in The Applicants' Responses to January 2025 Action Points (Revision 2) [AS-155].  Indicative layout of HDD for 400kV maximum electrical design scenario – up to 20m burial depth (2 x HVDC) – additional drawing in response to Action Point 41 as referenced in The Applicants' Responses to January 2025 Action Points (Revision 2) [AS-155].                                                                                                                                                                                                                                                                                                                                                                                                                                                                                                                                                                                                                                       |  |