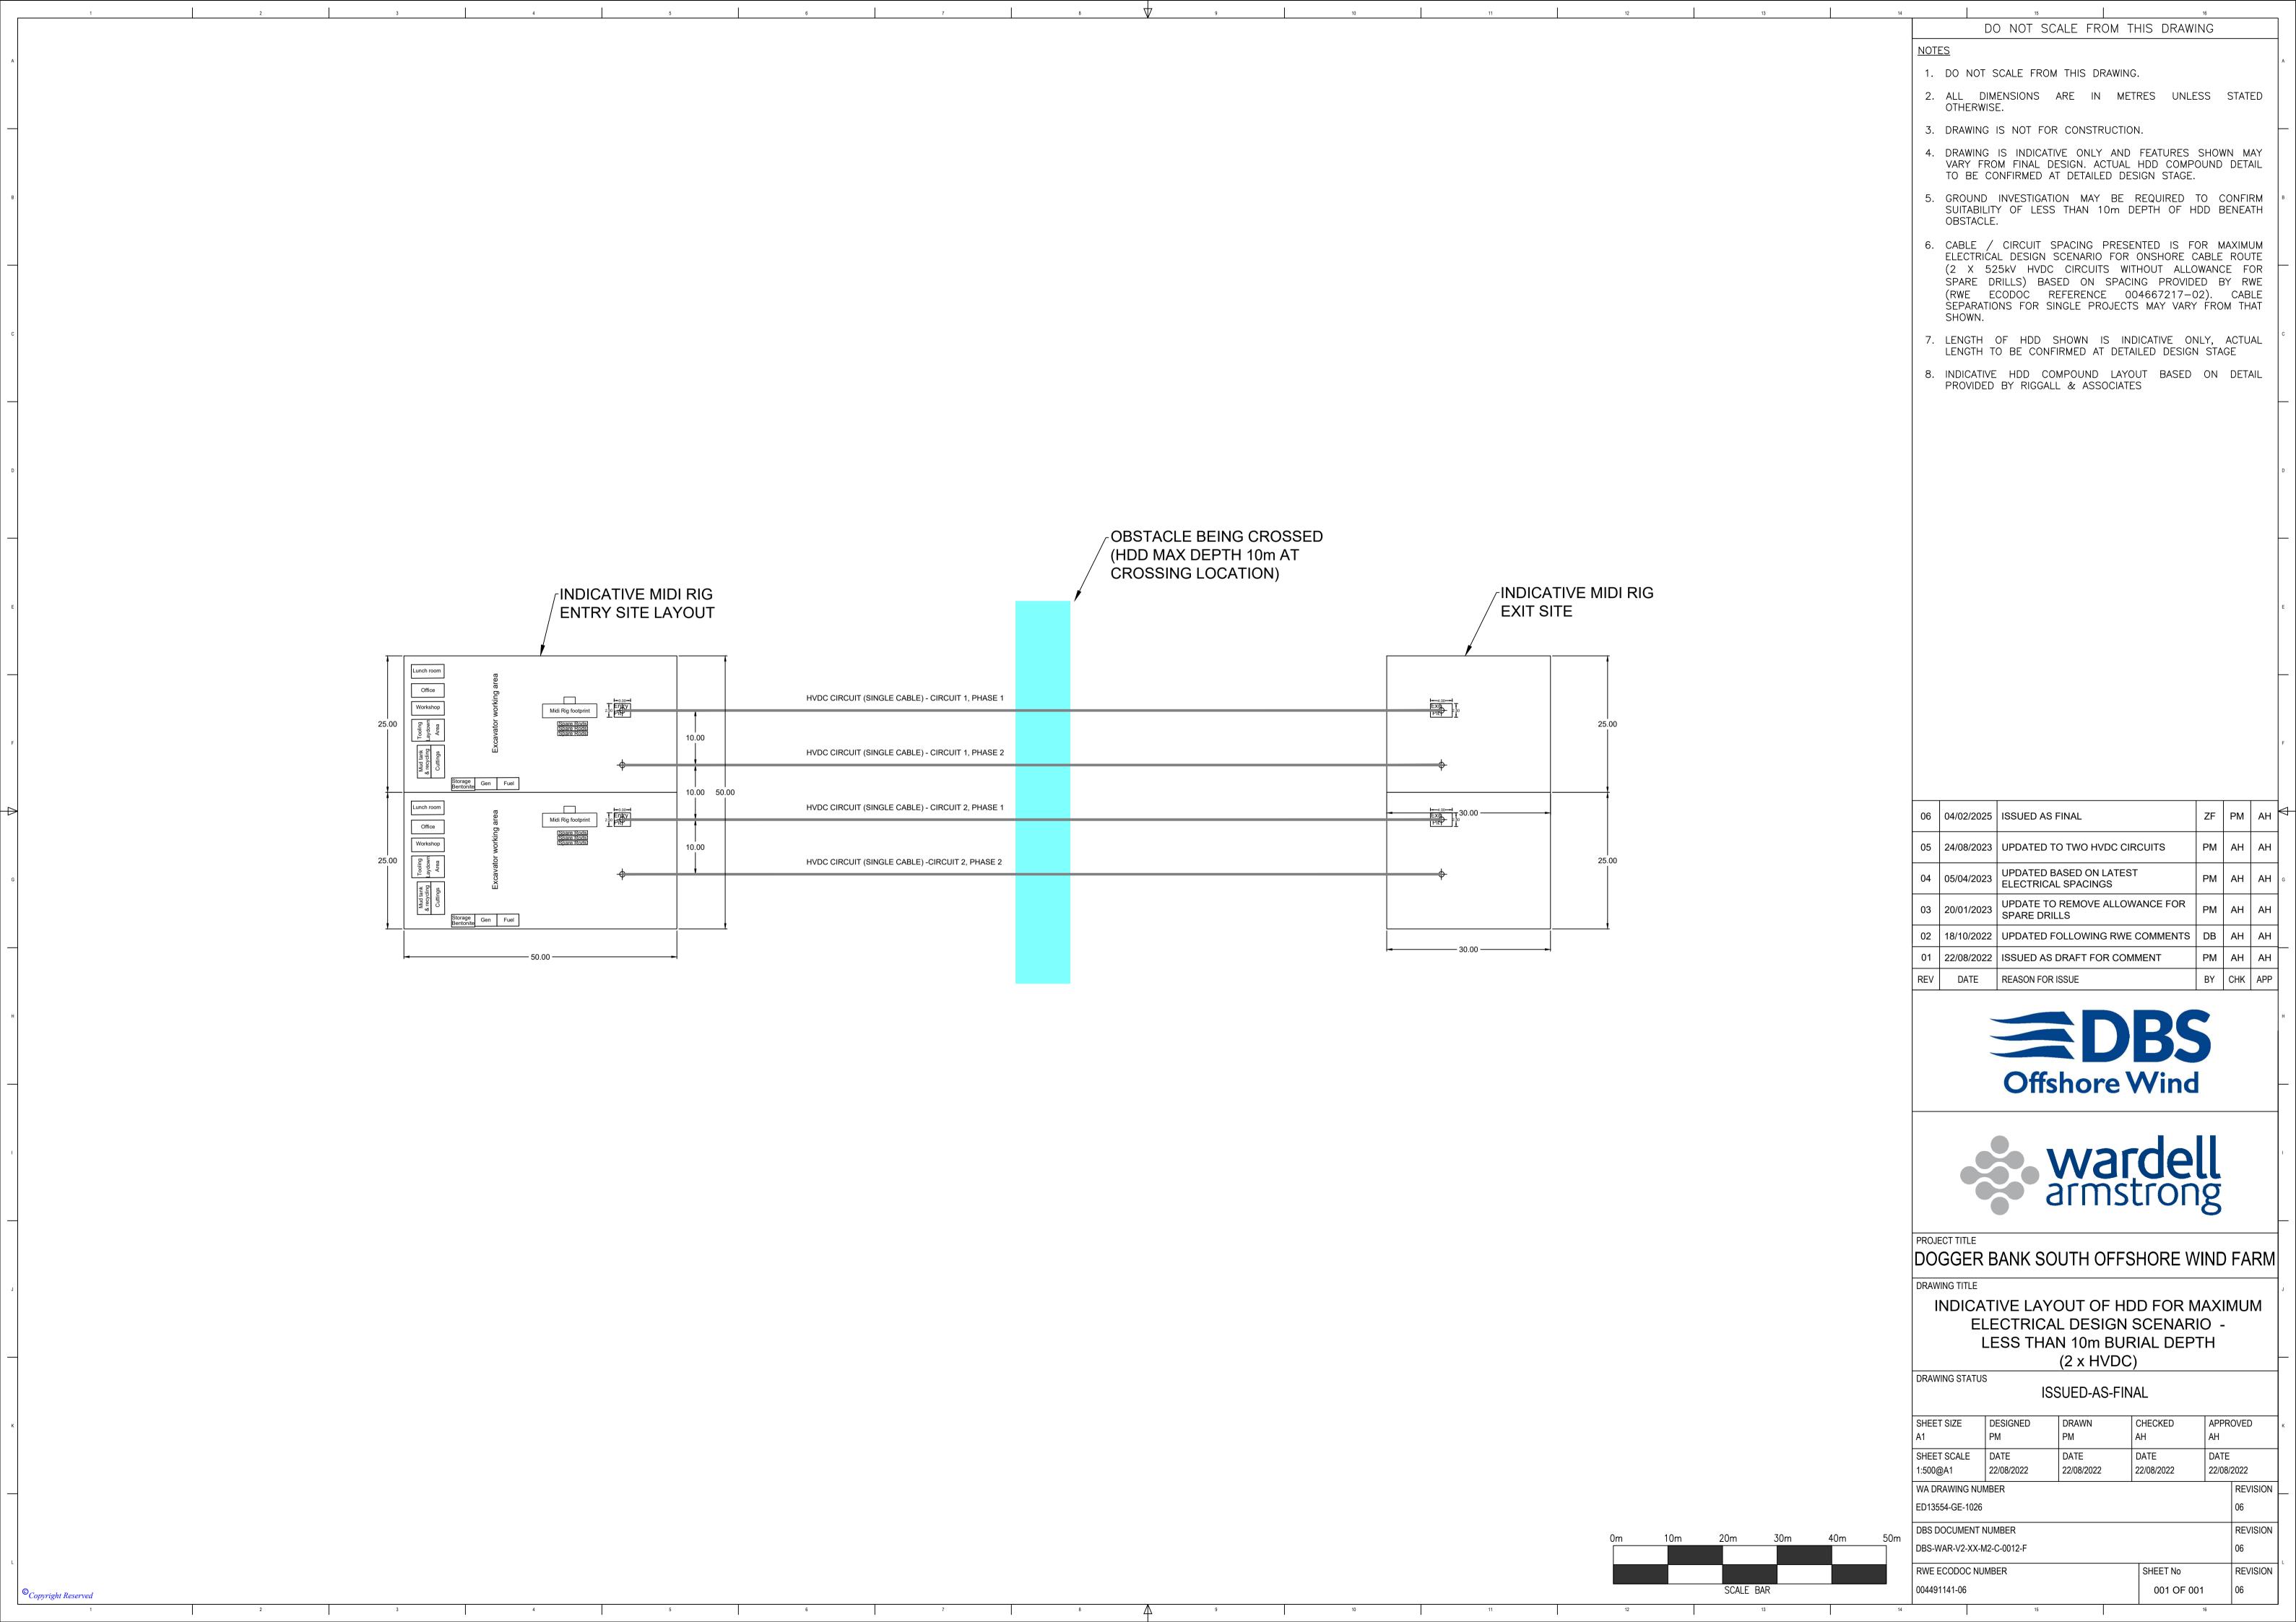

| Revision Change Log |        |         |                                                                                                                                                                                                                                                                                                                                                                                                                                                                                                                                                                                                                                                                                                                                                                                                                                                                                                                                                                                                                                  |  |
|---------------------|--------|---------|----------------------------------------------------------------------------------------------------------------------------------------------------------------------------------------------------------------------------------------------------------------------------------------------------------------------------------------------------------------------------------------------------------------------------------------------------------------------------------------------------------------------------------------------------------------------------------------------------------------------------------------------------------------------------------------------------------------------------------------------------------------------------------------------------------------------------------------------------------------------------------------------------------------------------------------------------------------------------------------------------------------------------------|--|
| Rev No.             | Page   | Section | Description                                                                                                                                                                                                                                                                                                                                                                                                                                                                                                                                                                                                                                                                                                                                                                                                                                                                                                                                                                                                                      |  |
| 01                  | N/A    | N/A     | Submitted for DCO Application                                                                                                                                                                                                                                                                                                                                                                                                                                                                                                                                                                                                                                                                                                                                                                                                                                                                                                                                                                                                    |  |
| 02                  | 4 to 9 | N/A     | Appendix 5-3 Engineering Drawings has been updated where necessary following the acceptance of <b>Project Change Request 2</b> [AS-152] to demonstrate the change to the Onshore Substation Zone in regards to engineering design or to address an Action Point as referenced below:  • Substation Zone HVDC Option Indicative                                                                                                                                                                                                                                                                                                                                                                                                                                                                                                                                                                                                                                                                                                   |  |
|                     |        |         | <ul> <li>Substation Zone HVDC Option Indicative General Arrangement (Single) – updated for Project Change Request 2 [AS-152]</li> <li>Substation Zone HVDC Option Indicative General Arrangement (Co-Located) - updated for Project Change Request 2 [AS-152]</li> <li>Substation Zone HVDC Cut / Fill (Single) - updated for Project Change Request 2 [AS-152]</li> <li>Substation Zone HVDC Option Cut / Fill (Colocated) - updated for Project Change Request 2 [AS-152]</li> <li>Typical Main TCC Layout - unchanged from Revision 1</li> <li>Typical Satellite TCC Compound- unchanged from Revision 1</li> <li>Indicative layout of HDD for maximum electrical design scenario - less than 10m burial depth (2 x HVDC) - additional drawing in response to Action Point 41 as referenced in The Applicants' Responses to January 2025 Action Points (Revision 2) [AS-155].</li> <li>Indicative layout of HDD for maximum electrical design scenario - up to 20m burial depth (2 x HVDC) - additional drawing in</li> </ul> |  |
|                     |        |         | response to Action Point 41 as referenced in The Applicants' Responses to January 2025 Action Points (Revision 2) [AS-155].  Indicative layout of HDD for 400kV maximum electrical design scenario – up to 20m burial depth (2 x HVDC) – additional drawing in response to Action Point 41 as referenced in The Applicants' Responses to January 2025 Action Points (Revision 2) [AS-155].                                                                                                                                                                                                                                                                                                                                                                                                                                                                                                                                                                                                                                       |  |