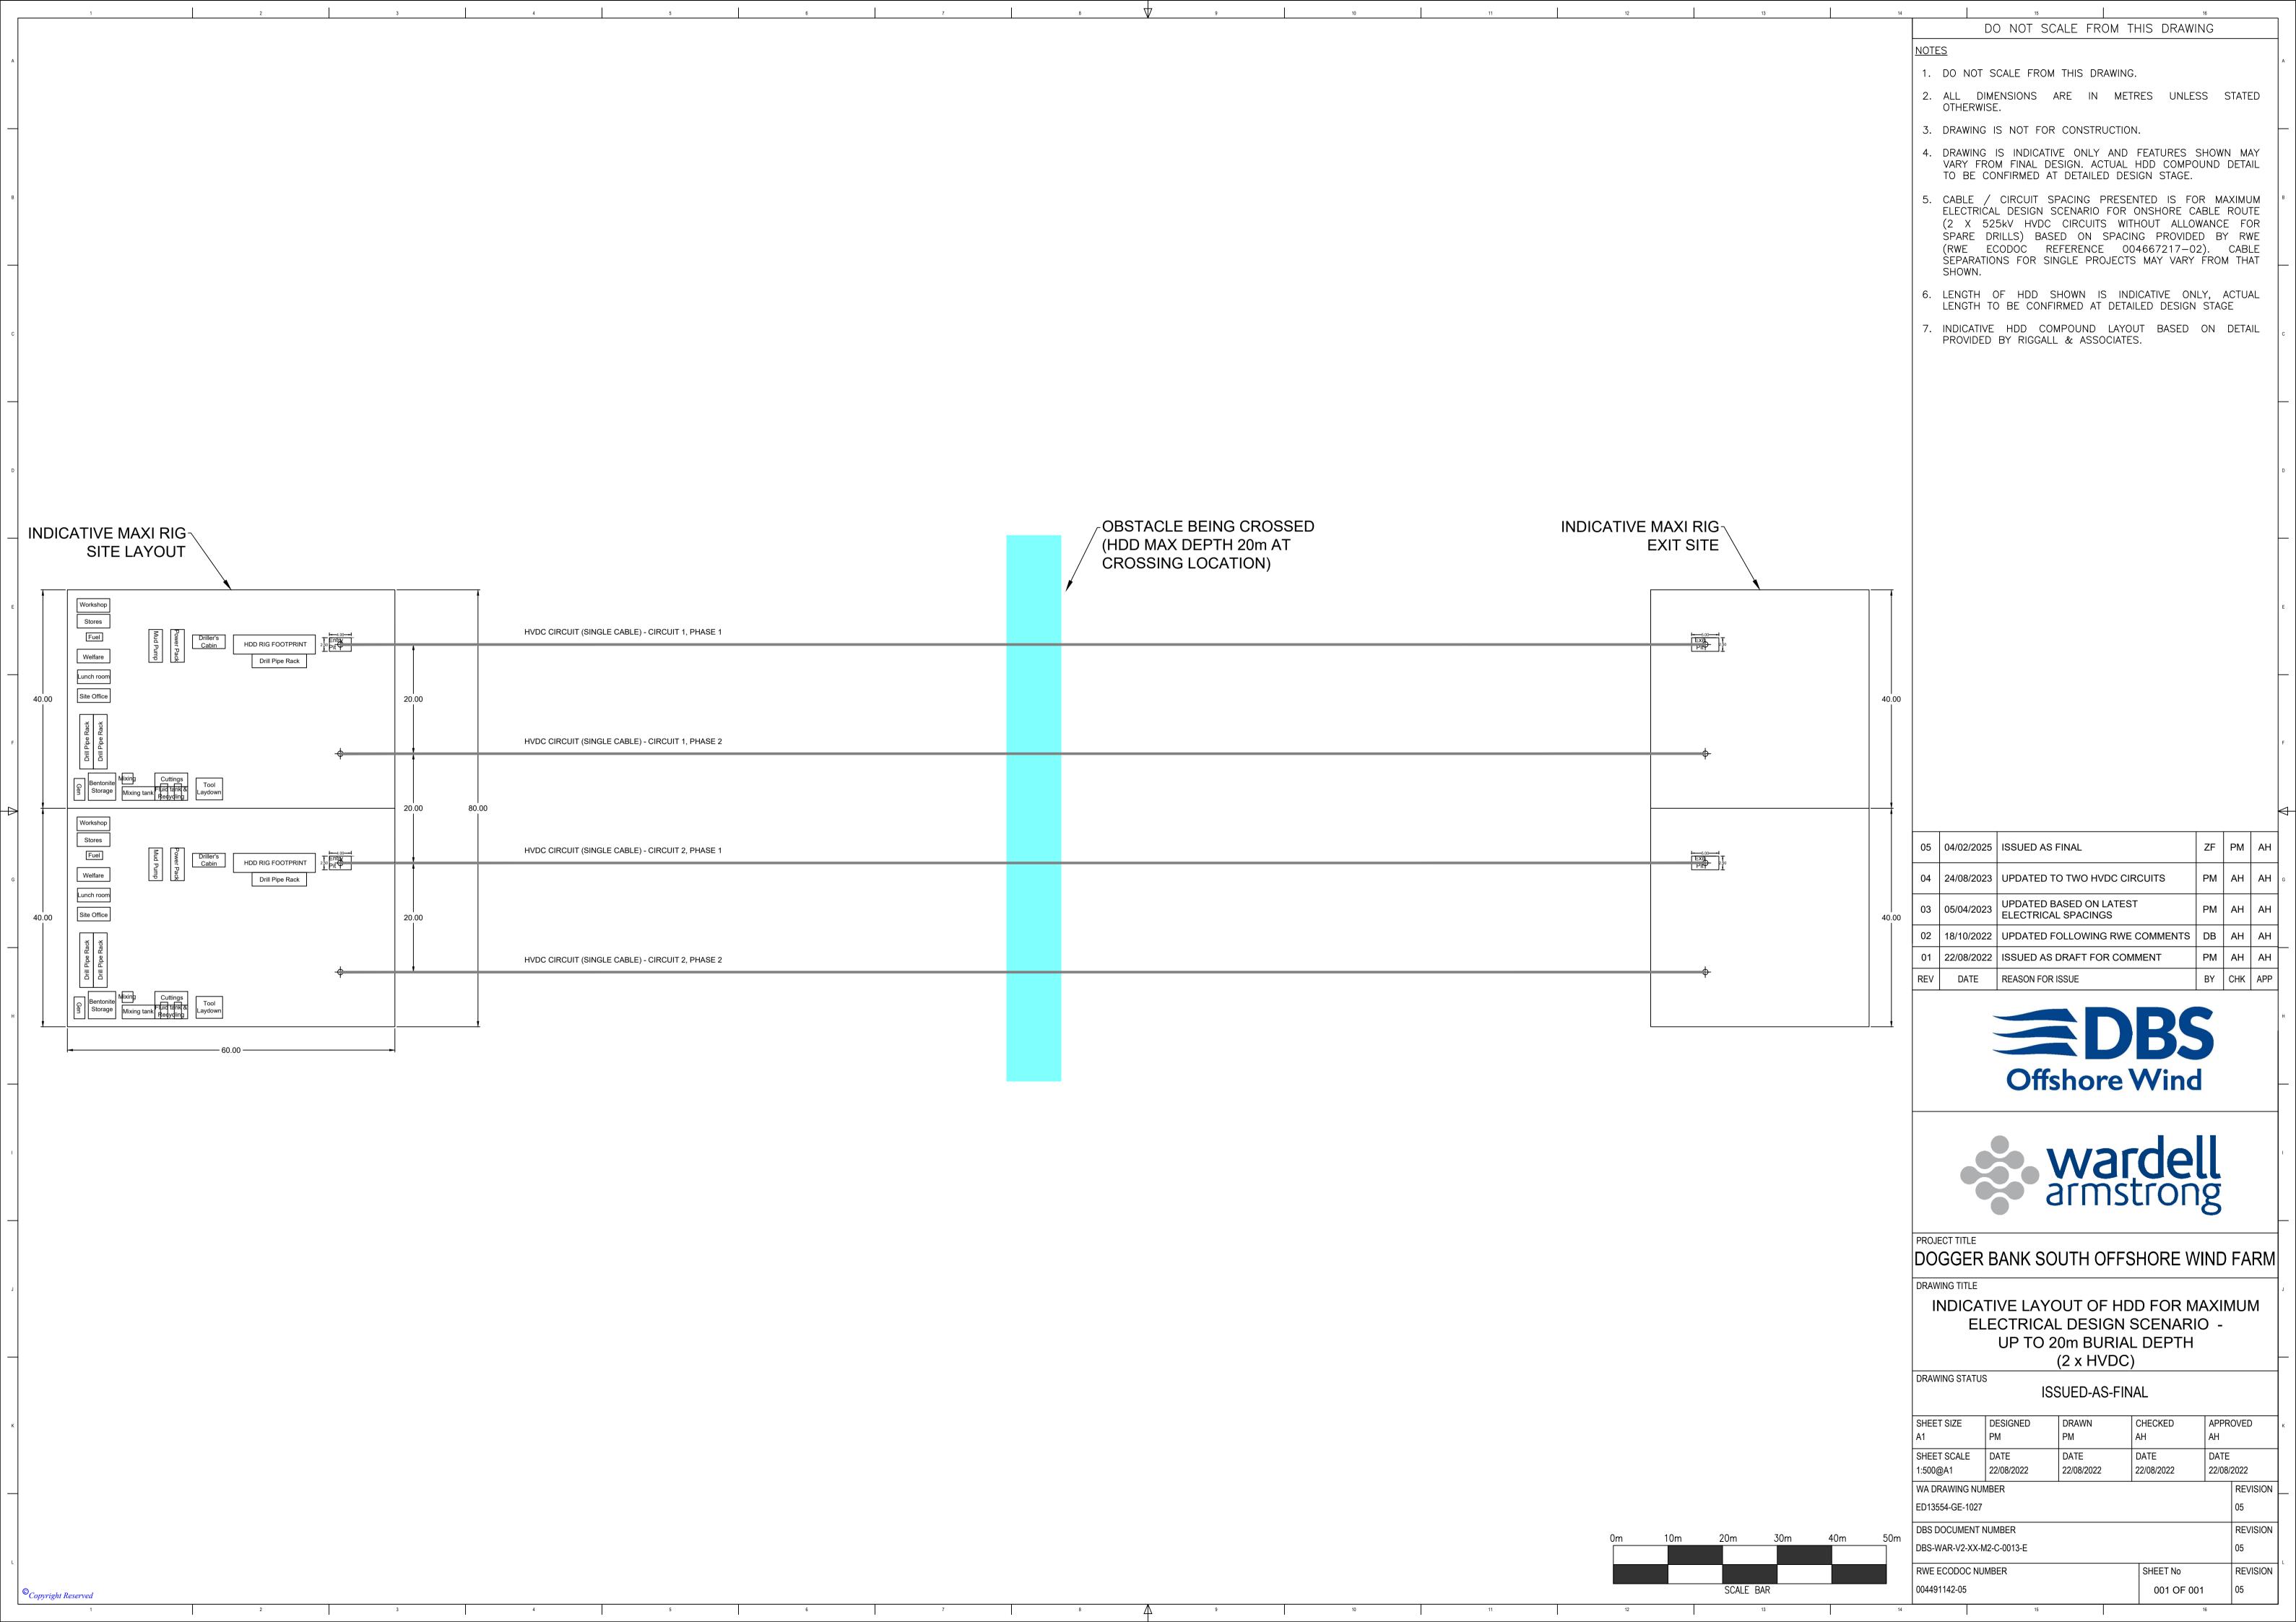

| Revision Change Log |        |         |                                                                                                                                                                                                                                                                                                                                                                                                                                                                                                                                                                                                                                                                                                                                                                                                                                                                                                                                                                                                                                  |  |
|---------------------|--------|---------|----------------------------------------------------------------------------------------------------------------------------------------------------------------------------------------------------------------------------------------------------------------------------------------------------------------------------------------------------------------------------------------------------------------------------------------------------------------------------------------------------------------------------------------------------------------------------------------------------------------------------------------------------------------------------------------------------------------------------------------------------------------------------------------------------------------------------------------------------------------------------------------------------------------------------------------------------------------------------------------------------------------------------------|--|
| Rev No.             | Page   | Section | Description                                                                                                                                                                                                                                                                                                                                                                                                                                                                                                                                                                                                                                                                                                                                                                                                                                                                                                                                                                                                                      |  |
| 01                  | N/A    | N/A     | Submitted for DCO Application                                                                                                                                                                                                                                                                                                                                                                                                                                                                                                                                                                                                                                                                                                                                                                                                                                                                                                                                                                                                    |  |
| 02                  | 4 to 9 | N/A     | Appendix 5-3 Engineering Drawings has been updated where necessary following the acceptance of <b>Project Change Request 2</b> [AS-152] to demonstrate the change to the Onshore Substation Zone in regards to engineering design or to address an Action Point as referenced below:  • Substation Zone HVDC Option Indicative                                                                                                                                                                                                                                                                                                                                                                                                                                                                                                                                                                                                                                                                                                   |  |
|                     |        |         | <ul> <li>Substation Zone HVDC Option Indicative General Arrangement (Single) – updated for Project Change Request 2 [AS-152]</li> <li>Substation Zone HVDC Option Indicative General Arrangement (Co-Located) - updated for Project Change Request 2 [AS-152]</li> <li>Substation Zone HVDC Cut / Fill (Single) - updated for Project Change Request 2 [AS-152]</li> <li>Substation Zone HVDC Option Cut / Fill (Colocated) - updated for Project Change Request 2 [AS-152]</li> <li>Typical Main TCC Layout - unchanged from Revision 1</li> <li>Typical Satellite TCC Compound- unchanged from Revision 1</li> <li>Indicative layout of HDD for maximum electrical design scenario - less than 10m burial depth (2 x HVDC) - additional drawing in response to Action Point 41 as referenced in The Applicants' Responses to January 2025 Action Points (Revision 2) [AS-155].</li> <li>Indicative layout of HDD for maximum electrical design scenario - up to 20m burial depth (2 x HVDC) - additional drawing in</li> </ul> |  |
|                     |        |         | response to Action Point 41 as referenced in The Applicants' Responses to January 2025 Action Points (Revision 2) [AS-155].  Indicative layout of HDD for 400kV maximum electrical design scenario – up to 20m burial depth (2 x HVDC) – additional drawing in response to Action Point 41 as referenced in The Applicants' Responses to January 2025 Action Points (Revision 2) [AS-155].                                                                                                                                                                                                                                                                                                                                                                                                                                                                                                                                                                                                                                       |  |