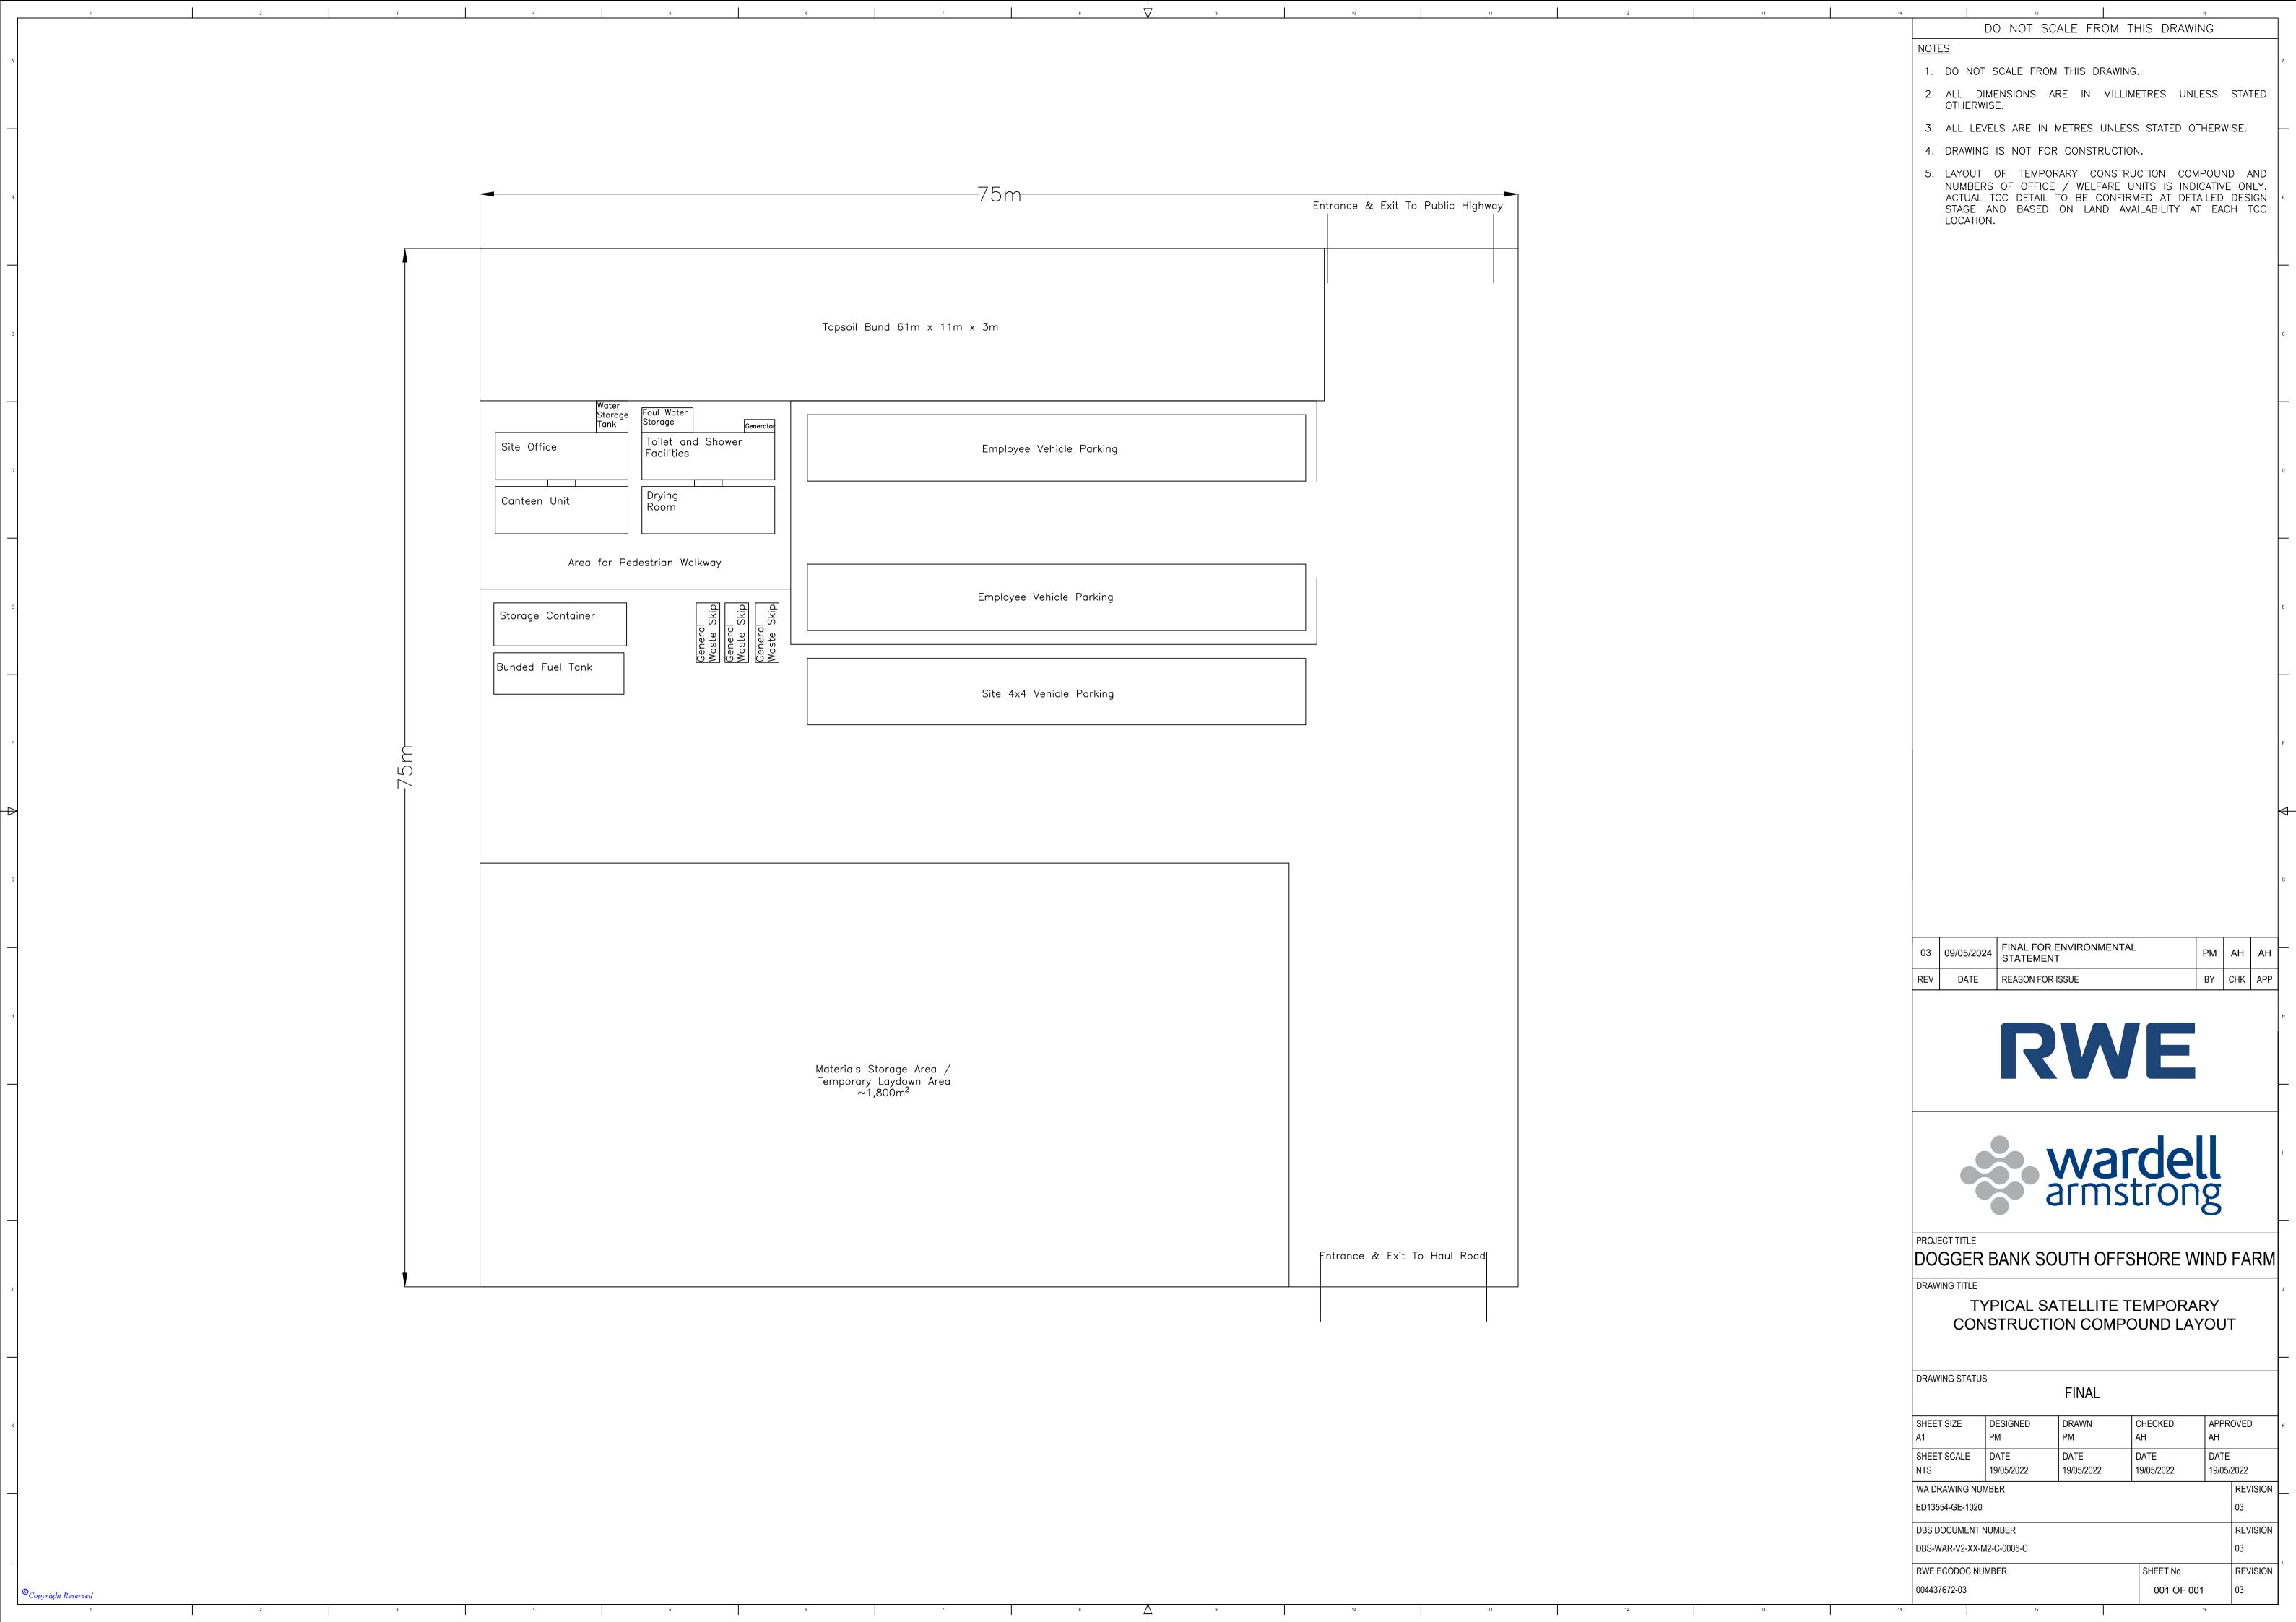

| Revision Change Log |        |         |                                                                                                                                                                                                                                                                                                                                                                                                                                                                                                                                                                                                                                                                                                                                                                                                                                                                                                                                                                                                                                  |  |
|---------------------|--------|---------|----------------------------------------------------------------------------------------------------------------------------------------------------------------------------------------------------------------------------------------------------------------------------------------------------------------------------------------------------------------------------------------------------------------------------------------------------------------------------------------------------------------------------------------------------------------------------------------------------------------------------------------------------------------------------------------------------------------------------------------------------------------------------------------------------------------------------------------------------------------------------------------------------------------------------------------------------------------------------------------------------------------------------------|--|
| Rev No.             | Page   | Section | Description                                                                                                                                                                                                                                                                                                                                                                                                                                                                                                                                                                                                                                                                                                                                                                                                                                                                                                                                                                                                                      |  |
| 01                  | N/A    | N/A     | Submitted for DCO Application                                                                                                                                                                                                                                                                                                                                                                                                                                                                                                                                                                                                                                                                                                                                                                                                                                                                                                                                                                                                    |  |
| 02                  | 4 to 9 | N/A     | Appendix 5-3 Engineering Drawings has been updated where necessary following the acceptance of <b>Project Change Request 2</b> [AS-152] to demonstrate the change to the Onshore Substation Zone in regards to engineering design or to address an Action Point as referenced below:  • Substation Zone HVDC Option Indicative                                                                                                                                                                                                                                                                                                                                                                                                                                                                                                                                                                                                                                                                                                   |  |
|                     |        |         | <ul> <li>Substation Zone HVDC Option Indicative General Arrangement (Single) – updated for Project Change Request 2 [AS-152]</li> <li>Substation Zone HVDC Option Indicative General Arrangement (Co-Located) - updated for Project Change Request 2 [AS-152]</li> <li>Substation Zone HVDC Cut / Fill (Single) - updated for Project Change Request 2 [AS-152]</li> <li>Substation Zone HVDC Option Cut / Fill (Colocated) - updated for Project Change Request 2 [AS-152]</li> <li>Typical Main TCC Layout - unchanged from Revision 1</li> <li>Typical Satellite TCC Compound- unchanged from Revision 1</li> <li>Indicative layout of HDD for maximum electrical design scenario - less than 10m burial depth (2 x HVDC) - additional drawing in response to Action Point 41 as referenced in The Applicants' Responses to January 2025 Action Points (Revision 2) [AS-155].</li> <li>Indicative layout of HDD for maximum electrical design scenario - up to 20m burial depth (2 x HVDC) - additional drawing in</li> </ul> |  |
|                     |        |         | response to Action Point 41 as referenced in The Applicants' Responses to January 2025 Action Points (Revision 2) [AS-155].  Indicative layout of HDD for 400kV maximum electrical design scenario – up to 20m burial depth (2 x HVDC) – additional drawing in response to Action Point 41 as referenced in The Applicants' Responses to January 2025 Action Points (Revision 2) [AS-155].                                                                                                                                                                                                                                                                                                                                                                                                                                                                                                                                                                                                                                       |  |